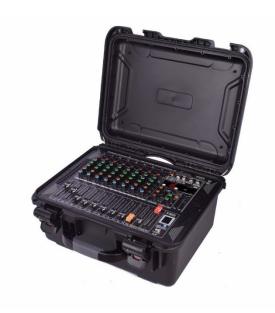

## **VOSS AUDIO SL-M802D POWER MIXER**

## Features:

Imported components and imported audio processing integrated IC make the machine stable and durable. Built-in +48V phantom power supply. Optional 110V and 220V-250V universal external power supply, dual-channel 12-segment precision flow level. Adopt high precision rotary potentiometer. Built-in 16DSP digital effects. Comes with MP3, Bluetooth, MP3 port can bring its own independent computer to connect to each other. Allows you to easily enjoy rich scene effects. Imported materials make it easy for you to experience. Reinforced hard plastic case with handle for protection, convenient and durable. It is suitable for large, medium and small occasions, performances, conferences and offices, tea restaurants, government projects, etc. can be easily controlled.