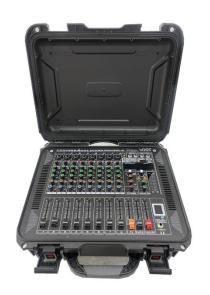

## **VOSS AUDIO SL-M802D POWER MIXER**

## Features:

Imported components and imported audio processing integrated IC make the machine stable and durable. Built-in +48V phantom power supply. Optional 110V and 220V-250V universal external power supply, dual-channel 12-segment precision flow level. Adopt high precision rotary potentiometer. Built-in 16DSP digital effects. Comes with MP3, Bluetooth, MP3 port can bring its own independent computer to connect to each other. Allows you to easily enjoy rich scene effects. Imported materials make it easy for you to experience. Reinforced hard plastic case with handle for protection, convenient and durable. It is suitable for large, medium and small occasions, performances, conferences and offices, tea restaurants, government projects, etc. can be easily controlled.