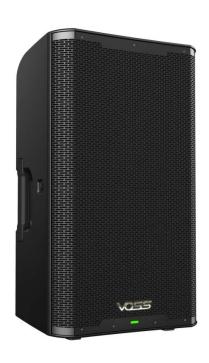

## **VOSS AUDIO KT12 12" 450W ACTIVE SPEAKER**

| MODEL           | KT12DSP                            |
|-----------------|------------------------------------|
| Power output    | 400W+50W,BI-AM CLASS D             |
| Woofer          | 12",50oz, 2.5"VC,4Ω                |
| Tweeter         | 1.35" Compression driver           |
| Sensitivity     | 124dB                              |
| Frequency range | 50Hz-20KHz(-10dB)                  |
| Crossover       | 2KHz                               |
| Power supply    | 100V-240V AC~50/60Hz               |
| Input           | XLR/6.35 Jack/RCA 3.5mm AUX/BT/TWS |
| Output          | XLR                                |
| DSP Processing  | 24-bit/48KHz AD/DA                 |
| DSP Preset      | MAIN,HIFI,MONITOR DJ,SPEECH        |
| DSP EQ          | Three bad EQ [HI,MID,BASS]         |
| DSP HPF         | 80Hz-150Hz                         |
| Weight          | 18Kgs                              |
| Dimensions      | 365x425x715mm                      |