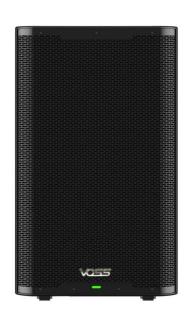

## **VOSS AUDIO KT12 12" 450W ACTIVE SPEAKER**

| MODEL           | KT12DSP                            |
|-----------------|------------------------------------|
| Power output    | 400W+50W,BI-AM CLASS D             |
| Woofer          | 12",50oz, 2.5"VC,4Ω                |
| Tweeter         | 1.35" Compression driver           |
| Sensitivity     | 124dB                              |
| Frequency range | 50Hz-20KHz(-10dB)                  |
| Crossover       | 2KHz                               |
| Power supply    | 100V-240V AC~50/60Hz               |
| Input           | XLR/6.35 Jack/RCA 3.5mm AUX/BT/TWS |
| Output          | XLR                                |
| DSP Processing  | 24-bit/48KHz AD/DA                 |
| DSP Preset      | MAIN,HIFI,MONITOR DJ,SPEECH        |
| DSP EQ          | Three bad EQ [HI,MID,BASS]         |
| DSP HPF         | 80Hz-150Hz                         |
| Weight          | 18Kgs                              |
| Dimensions      | 365x425x715mm                      |